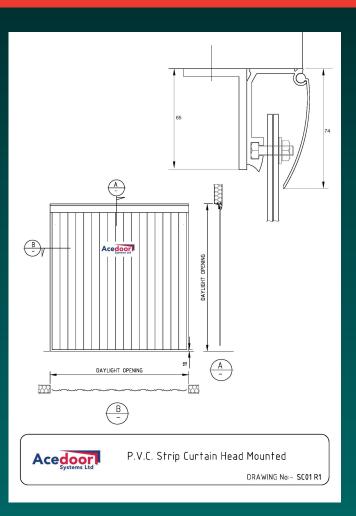

ACE PVC Strip Curtains are custom made to suit your application and door opening. They comprise of overlapped flexible PVC strips, fitted onto an aluminium header rail.

## **ALUMINIUM HEADER RAIL**

ACE aluminium header rails can be face fixed or head fixed and are available with an optional powdercoated dust cover and stainless steel end caps.

# OPTIONS

Strip Overlaps: Each strip normally overlaps the adjacent strips by 30% or 60% of the strip width. The overlap required depends upon the traffic type, wind exposure and dust and noise.

Sliding Track: An optional sliding track is available for applications where the PVC Strip Curtain needs to be opened. ACE's proprietry sliding track system is easy to install and operate.