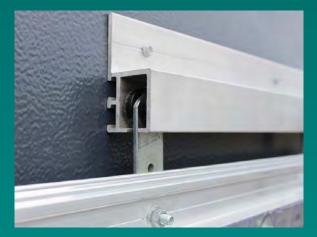

## **ALUMINIUM HEADER RAIL**

ACE aluminium header rails can be face fixed or head fixed and are available with an optional powdercoated dust cover and stainless steel end caps.