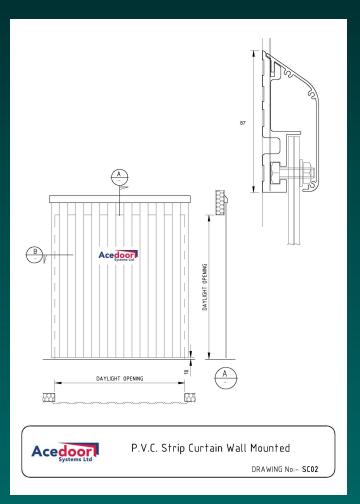

ACE PVC Strip Curtains are custom made to suit your application and door opening. They comprise of overlapped flexible PVC strips, fitted onto an aluminium header rail.

## **ALUMINIUM HEADER RAIL**

ACE aluminium header rails can be face fixed or head fixed and are available with an optional powdercoated dust cover and stainless steel end caps.