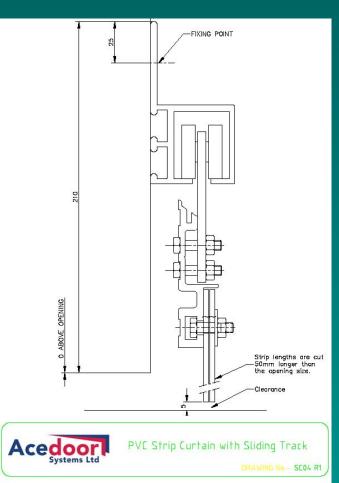

# OPTIONS

Strip Overlaps: Each strip normally overlaps the adjacent strips by 30% or 60% of the strip width. The overlap required depends upon the traffic type, wind exposure and dust and noise.

Sliding Track: An optional sliding track is available for applications where the PVC Strip Curtain needs to be opened. ACE's proprietry sliding track system is easy to install and operate.