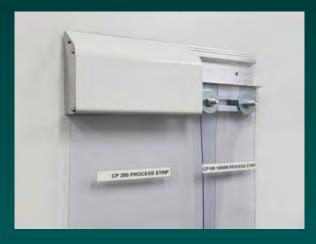

## **ALUMINIUM HEADER RAIL**

ACE aluminium header rails can be face fixed or head fixed and are available with an optional powdercoated dust cover and stainless steel end caps.

# OPTIONS

Strip Overlaps: Each strip normally overlaps the adjacent strips by 30% or 60% of the strip width. The overlap required depends upon the traffic type, wind exposure and dust and noise.

Sliding Track: An optional sliding track is available for applications where the PVC Strip Curtain needs to be opened. ACE's proprietry sliding track system is easy to install and operate.