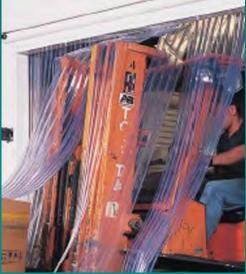

## ACEDOORS PVC STRIP CURTAINS

Strip Curtains are an economical solution to protect employees and goods from adverse environmental conditions such as noise, heat, cold, humidity, dust, pests and drafts.

ACE PVC Strip Curtains are custom made to suit your application and door opening. They comprise of overlapped flexible PVC strips, fitted onto an aluminium header rail.