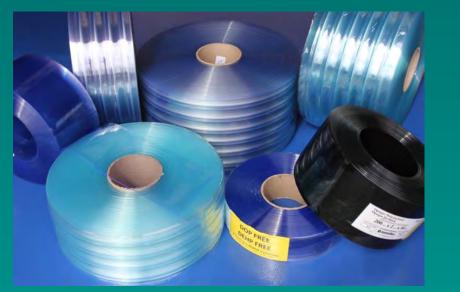

For replacement strips, ACE can supply PVC in 50m rolls or cut and punched to length.

#### Stocked PVC strip:

| PVC Size               | Colour | Temperature | Style  | Typical Uses                                                                   |
|------------------------|--------|-------------|--------|--------------------------------------------------------------------------------|
| 100mm wide x 2mm thick | Clear  | Medium      | Flat   | Pedestrian doorways, Coolrooms, Chillers                                       |
| 100mm wide x 2mm thick | Clear  | Low         | Flat   | Pedestrian doorways to Freezers                                                |
| 200mm wide x 2mm thick | Clear  | Medium      | Flat   | Medium duty use, Hand trolleys, larger pedestrian openings                     |
| 200mm wide x 2mm thick | Clear  | Medium      | Ribbed | Medium duty use, larger pedestrian openings, forklift doorways under 2.5m high |
| 200mm wide x 2mm thick | Clear  | Low         | Ribbed | Freezer rooms with hand trolley use                                            |
| 300mm wide x 3mm thick | Clear  | Medium      | Ribbed | Heavy duty forklift use                                                        |
| 300mm wide x 3mm thick | Clear  | Low         | Ribbed | Freezer rooms with forklift use                                                |