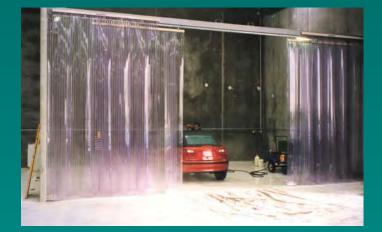

## ACEDOORS PVC STRIP CURTAINS

Strip Curtains are an economical solution to protect employees and goods from adverse environmental conditions such as noise, heat, cold, humidity, dust, pests and drafts.

ACE PVC Strip Curtains are custom made to suit your application and door opening. They comprise of overlapped flexible PVC strips, fitted onto an aluminium header rail.