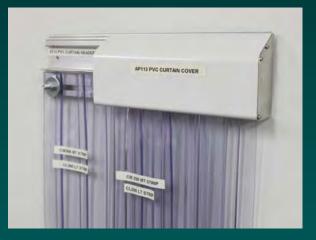

## **ALUMINIUM HEADER RAIL**

ACE aluminium header rails can be face fixed or head fixed and are available with an optional powdercoated dust cover and stainless steel end caps.

# OPTIONS

Strip Overlaps: Each strip normally overlaps the adjacent strips by 30% or 60% of the strip width. The overlap required depends upon the traffic type, wind exposure and dust and noise.

Sliding Track: An optional sliding track is available for applications where the PVC Strip Curtain needs to be opened. ACE's proprietry sliding track system is easy to install and operate.